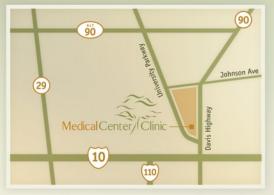

#### MAP & DIRECTIONS

From I-10 (East or West), take Exit 13. Turn right onto North Davis Highway (291 North). Travel one mile to Medical Center Clinic.