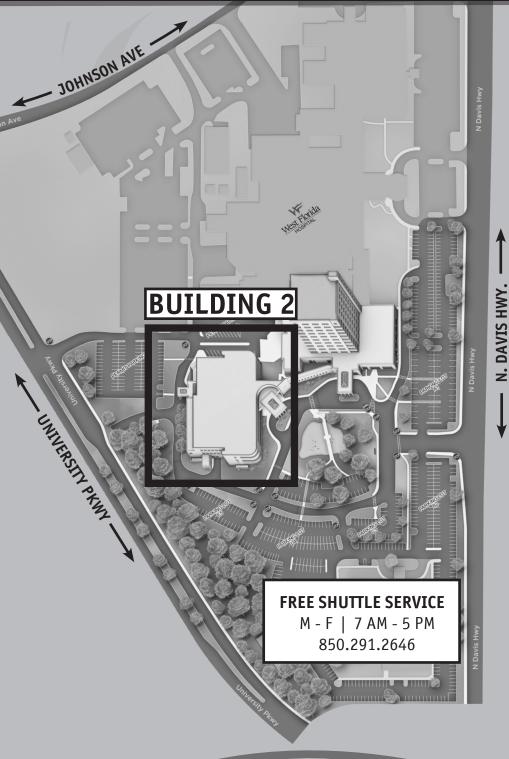

Y WELCH SKINCARE CENTER

FLOOR 2 GASTROENTEROLOGY CENTER

FLOOR 3

DERMATOLOGY & LASER CENTER MEMORY DISORDER CLINIC NEUROSCIENCE CENTER

#### FLOOR 5

ANNUAL WELLNESS VISIT DERMATOLOGY & LASER CENTER INTERNAL MEDICINE / DEXA NEUROPSYCHOLOGY

FLOOR 6 GASTROENTEROLOGY INFUSION

FLOOR 7 PAIN MANAGEMENT SPECIALISTS

FLOOR 8 CORPORATE OFFICES

FLOOR 10 HUMAN RESOURCES PRIORITY CARE PRIMARY CARE





# **BUILDING 1**

## 8333 N. DAVIS HIGHWAY PENSACOLA, FL 32514 | 800.874.4542

## MEDICAL CENTER CLINIC HAS CALLED PENSACOLA HOME FOR OVER 85 YEARS

LOWER LEVEL MEDPRO SOLUTIONS

#### FLOOR 1

AMBULATORY SURGERY CENTER PRIMARY EYE CARE FROST PLASTIC SURGERY RHEUMATOLOGY INFUSION PHYSICAL THERAPY

#### FLOOR 2

MUSCULOSKELETAL CENTER ORTHOPEDIC SURGERY RHEUMATOLOGY OPHTHALMOLOGY ENT HEARING CENTER





## **BUILDING 2**

## 8333 N. DAVIS HIGHWAY PENSACOLA, FL 32514 | 800.874.4542