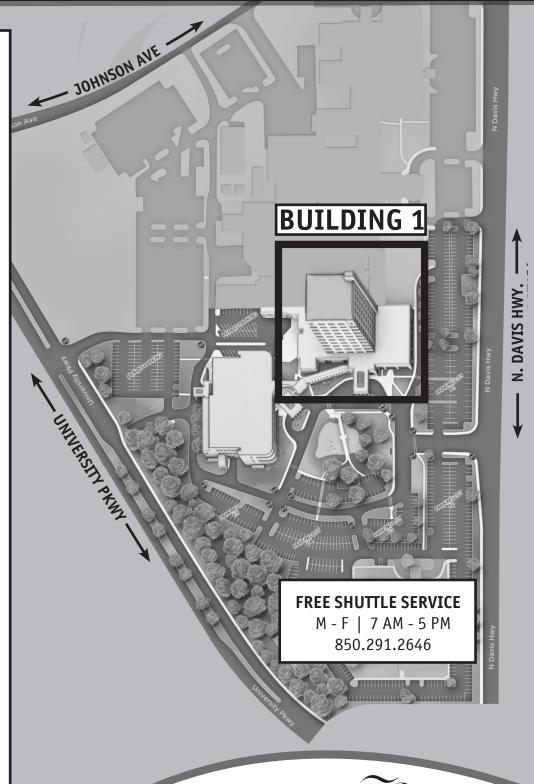

## MEDICAL CENTER CLINIC HAS CALLED PENSACOLA HOME FOR OVER 85 YEARS

#### FLOOR 1

COURTYARD CAFE DERMATOLOGY & LASER CENTER RADIOLOGY SLEEP DIAGNOSTIC CENTER UROLOGY WELCH SKINCARE CENTER

FLOOR 2 GASTROENTEROLOGY CENTER

FLOOR 3

DERMATOLOGY & LASER CENTER MEMORY DISORDER CLINIC NEUROSCIENCE CENTER

#### FLOOR 5

ANNUAL WELLNESS VISIT DERMATOLOGY & LASER CENTER INTERNAL MEDICINE / DEXA NEUROPSYCHOLOGY

FLOOR 6 GASTROENTEROLOGY INFUSION

FLOOR 7 PAIN MANAGEMENT SPECIALISTS

FLOOR 8 CORPORATE OFFICES

FLOOR 10 HUMAN RESOURCES PRIORITY CARE PRIMARY CARE





# **BUILDING 1**

## 8333 N. DAVIS HIGHWAY PENSACOLA, FL 32514 | 800.874.4542

## MEDICAL CENTER CLINIC HAS CALLED PENSACOLA HOME FOR OVER 85 YEARS

LOWER LEVEL MEDPRO SOLUTIONS

#### FLOOR 1

AMBULATORY SURGERY CENTER PRIMARY EYE CARE FROST PLASTIC SURGERY RHEUMATOLOGY INFUSION PHYSICAL THERAPY

#### FLOOR 2

MUSCULOSKELETAL CENTER ORTHOPEDIC SURGERY RHEUMATOLOGY OPHTHALMOLOGY ENT HEARING CENTER





## **BUILDING 2**

## 8333 N. DAVIS HIGHWAY PENSACOLA, FL 32514 | 800.874.4542