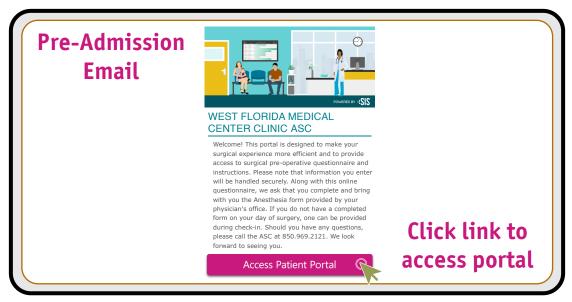

## Pre-Admission Portal

Be on the lookout for an <u>email</u> welcoming you to our pre-admission portal. No account creation required! Complete your pre-admit questionnaire and review pre-surgical instructions online (rather than over the phone).

- 1. A link to access the portal will be sent to the email provided. If a link was not received, or your email was not provided to Medical Center Clinic, please call 850.969.2121.
- 2. Click Access Patient Portal at the bottom of the email.
- 3. Enter your first name, last name, and date of birth.
- 4. Complete the Pre-Admission Questionnaire and review the Pre-Admit Instructions.
- 5. Once both areas are complete, close the webpage.